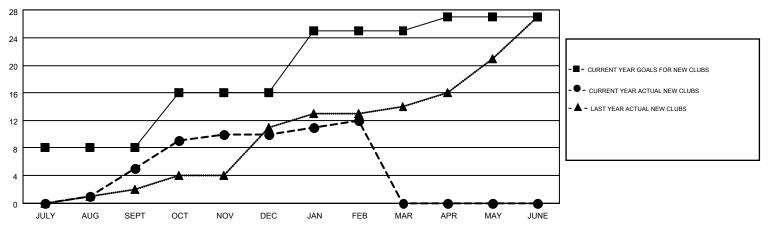

## MAHESH PASQUAL

| Clubs                 |                  |           |                  |                  |  |  |  |  |  |
|-----------------------|------------------|-----------|------------------|------------------|--|--|--|--|--|
| RESULTS FOR 2014-2015 |                  |           |                  |                  |  |  |  |  |  |
| QUARTER               | NEW CLUB<br>GOAL | NEW CLUBS | DROPPED<br>CLUBS | NET<br>GAIN/LOSS |  |  |  |  |  |
| JULY/AUG/SEPT         | 8                | 5         | 4                | 1                |  |  |  |  |  |
| OCT/NOV/DEC           | 8                | 5         | 21               | -16              |  |  |  |  |  |
| JAN/FEB/MAR           | 9                | 2         | 3                | -1               |  |  |  |  |  |
| APR/MAY/JUNE          | 2                | 0         | 0                | 0                |  |  |  |  |  |