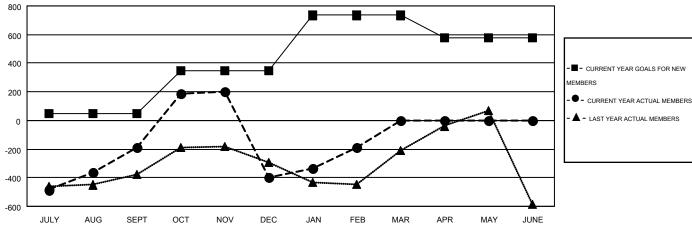

| Members               |                    |                                        |                    |                  |  |  |  |  |  |  |
|-----------------------|--------------------|----------------------------------------|--------------------|------------------|--|--|--|--|--|--|
| RESULTS FOR 2014-2015 |                    |                                        |                    |                  |  |  |  |  |  |  |
| QUARTER               | NEW MEMBER<br>GOAL | CHARTER AND<br>NEW<br>MEMBERS<br>ADDED | DROPPED<br>MEMBERS | NET<br>GAIN/LOSS |  |  |  |  |  |  |
| JULY/AUG/SEPT         | 46                 | 542                                    | 734                | -192             |  |  |  |  |  |  |
| OCT/NOV/DEC           | 299                | 596                                    | 801                | -205             |  |  |  |  |  |  |
| JAN/FEB/MAR           | 389                | 388                                    | 177                | 211              |  |  |  |  |  |  |
| APR/MAY/JUNE          | -154               | 0                                      | 0                  | 0                |  |  |  |  |  |  |